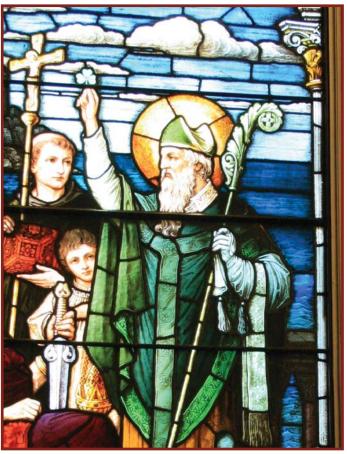

## THE LORICA OF ST. PATRICK

The St. Patrick window of our parish church shows an important scene which touches upon the Mystery of today's

Feast of the Most Holy Trinity. The scene is the audience Patrick had with the High King of Ireland in his court at Tara on Easter Sunday, March 26th, A.D. 433. There, Patrick picked up a three-leafed shamrock to explain in some rough way the Mystery of God as Three-in-One. As a result of this, Patrick obtained from the High King permission to preach the Gospel the length and breadth of Ireland.

In preparation for the beginning of the mission to Ireland, which was fraught with every danger including the likely killing of Patrick and his missionary companions, the Saint is said to have composed the beautiful prayer we know as the Lorica (or the Breastplate) of St. Patrick. A metrical paraphrase translation was composed by Mrs. Cecil Frances Alexander (an Irish Protestant) in the 19th Century and this is set the music of the hymn "I Bind Unto Myself Today".