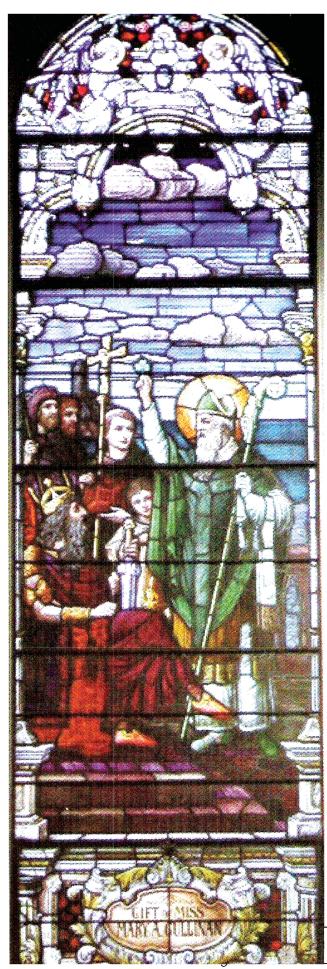

## THE LORICA OF ST. PATRICK

The St. Patrick window of our parish church shows an important scene which touches upon the Mystery of today's

Feast of the Most Holy Trinity. The scene is the audience Patrick had with the High King of Ireland in his court at Tara on Easter Sunday, March 26th, A.D. 433. There, Patrick picked up a three-leafed shamrock to explain in some rough way the Mystery of God as Three-in-One. As a result of this, Patrick obtained from the High King permission to preach the Gospel the length and breadth of Ireland.