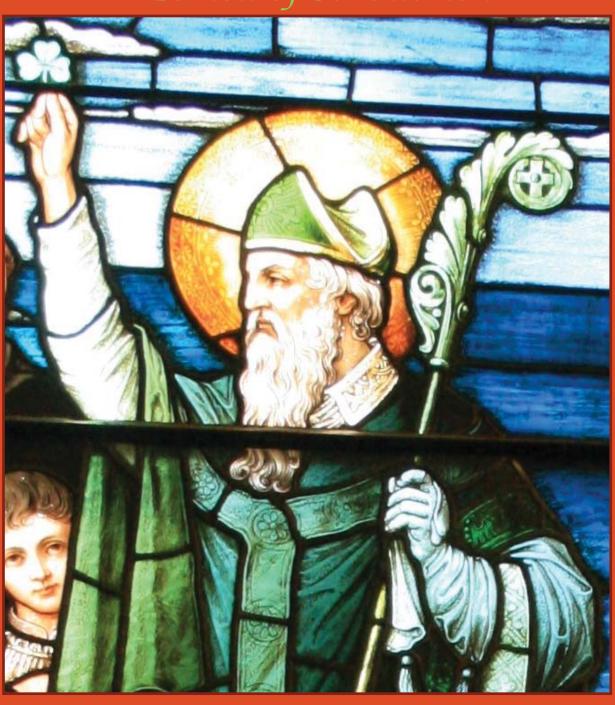

## THE LORICA OF ST. PATRICK

The St. Patrick window of our parish church shows an important scene which touches upon the Mystery of today's

Feast of the Most Holy Trinity. The scene is the audience Patrick had with the High King of Ireland in his court at Tara on Easter Sunday, March 26th, A.D. 433. There, Patrick picked up a three-leafed shamrock to explain in some rough way the Mystery of God as Three-in-One. As a result of this, Patrick obtained from the High King permission to preach the Gospel the length and breadth of Ireland.

In preparation for the beginning of the mission to Ireland, which was fraught with every danger including the likely killing of Patrick and his missionary companions, the Saint is said to have composed the beautiful prayer we know as the Lorica (or the Breastplate) of St. Patrick. A metrical paraphrase translation was composed by Mrs. Cecil Frances Alexander (an Irish Protestant) in the 19th Century and this is set the music of the hymn "I Bind Unto Myself Today".