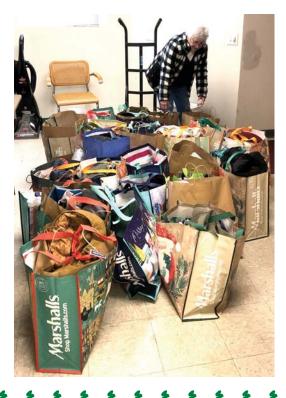

# www.maryimmaculateoflourdesnewtonma.org

MANY THANKS TO ALL OF OUR DONORS WHO MADE SUCH A GENEROUS

RESPONSE TO OUR PARISH
CHRISTMAS GIVING-TREE
PROJECT FOR 2023 FOR THE
BENEFIT OF ST. FRANCIS HOUSE
AND JULIE'S LEARNING
CENTER. THE GIFTS WERE
DISTRIBUTED TO THE
AGENCIES THIS PAST WEEK.