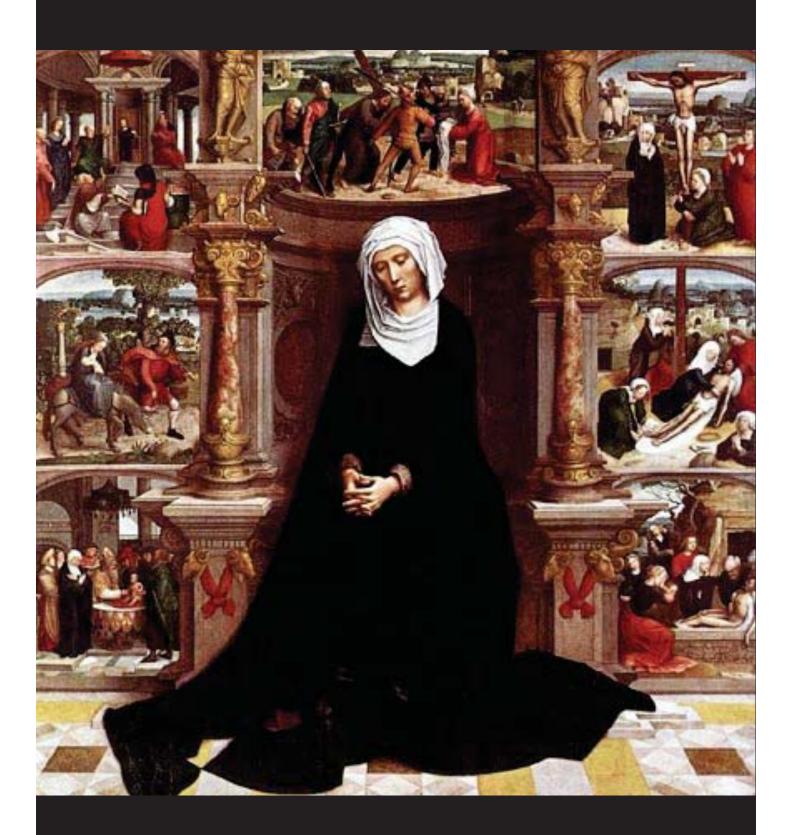

SUNDAY after PENTECOST) & the

24th SUNDAY of the Year (Tempus-perannum)

Commemorations: 17th Sunday, St. Nicomedes, Martyr

FRONT COVER: The Seven Dolours of the Blessed Virgin Mary, by Adriaen Isenbrant

Pro Populo

#### THE SEVEN SORROWS of the BLESSED VIRGIN MARY

nthe Octave Day of Our Lady's Nativity we commemorate the Sorrows of Mary. The Mass and Office of the Seven Sorrows is

taken from the Devotion which the Servite Order (The Servants of Mary) had to the Sufferings of Mary in her co-operation with the Divine Plan of Redemption. The following passage is taken from Dom Guéranger's *Liturgical Year*:

Thanks to the zeal of [the Servites], the devotion to the Seven Dolours [Sorrows] of the Blessed Virgin Mary, once their family property, is now the treasure of the world. The Prophecy of the aged Simeon, the Flight into Egypt, the Loss of the Divine Child in Jerusalem, the Carrying of the Cross, the Crucifixion, the Taking Down from the Cross, and the Burial of Jesus: these are the seven mysteries into which are grouped the well-nigh infinite sufferings which made Our Lady the Queen of Martyrs, the first and loveliest rose in the garden of the Spouse ...