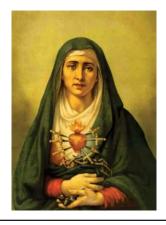

#### +SEPTEMBER IS THE MONTH OF OUR LADY OF SORROWS+

The Blessing of Seeds and Seedlings in honor of the Nativity of Our Lady, last Sunday, September 8th. PHOTOs by Patti Strom. "Sower and Tiller of the heavenly world, cultivate the field of our hearts with heavenly tools, hearken to our prayers, and pour forth bountiful blessings upon the fields in which these seeds will be sown."

#### THE SEVEN SORROWS of the BLESSED VIRGIN MARY

nthe Octave Day of Our Lady's Nativity we commemorate the Sorrows of Mary. The Mass and Office of the Seven Sorrows is

taken from the Devotion which the Servite Order (The Servants of Mary) had to the Sufferings of Mary in her co-operation with the Divine Plan of Redemption. The following passage is taken from Dom Guéranger's *Liturgical Year*:

Thanks to the zeal of [the Servites], the devotion to the Seven Dolours [Sorrows] of the Blessed Virgin Mary, once their family property, is now the treasure of the world. The Prophecy of the aged Simeon, the Flight into Egypt, the Loss of the Divine Child in Jerusalem, the Carrying of the Cross, the Crucifixion, the Taking Down from the Cross, and the Burial of Jesus: these are the seven mysteries into which are grouped the well-nigh infinite sufferings which made Our Lady the Queen of Martyrs, the first and loveliest rose in the garden of the Spouse ...

SUNDAY after PENTECOST) & the

24th SUNDAY of the Year (Tempus-perannum)

Commemorations: 17th Sunday, St. Nicomedes, Martyr

FRONT COVER: The Seven Dolours of the Blessed Virgin Mary, by Adriaen Isenbrant

Pro Populo