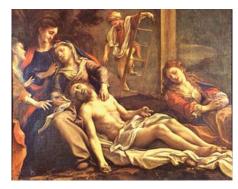

SUNDAY after PENTECOST) & the

24th SUNDAY of the Year (Tempus-perannum)

Commemorations: 17th Sunday, St. Nicomedes, Martyr

FRONT COVER: The Seven Dolours of the Blessed Virgin Mary, by Adriaen Isenbrant

Pro Populo